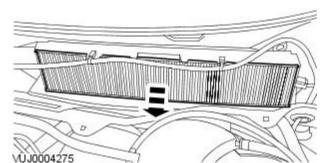

### Removal

- 1. Remove the cowl vent screen. For additional information, refer to: Cowl Vent Screen (501-02 Front End Body Panels, Removal and Installation).
- 2. Remove the pollen filter.