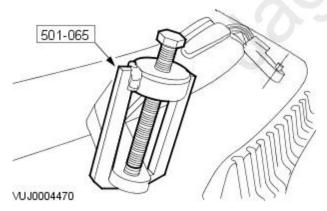

### Removal

1. Remove the wiper arm nut covers

2. Remove the wiper arm nuts.

3. Using the special tool, detach the wiper arms.

**4.** Remove the wiper arms