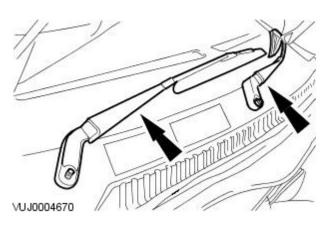

# **Wipers and Washers - Wiper Pivot Arm** Removal and Installation

### Removal

1. Remove the wiper arm nut covers

2. Remove the wiper arm nuts.

3. Using the special tool, detach the wiper arms.

**4.** Remove the wiper arms