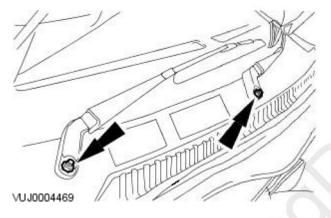

### Removal

1. Remove the wiper arm nut covers

2. Remove the wiper arm nuts.

3. Using the special tool, detach the wiper arms.

**4.** Remove the wiper arms