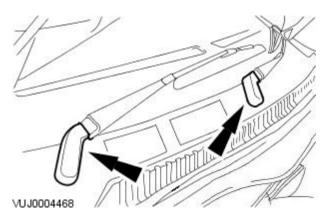

### Removal

1. Remove the wiper arm nut covers

2. Remove the wiper arm nuts.

3. Using the special tool, detach the wiper arms.

**4.** Remove the wiper arms