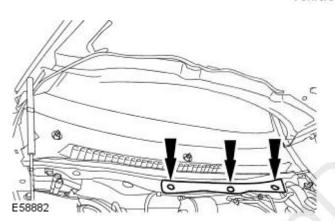

## Vehicles built from VIN:E43869

3. Remove the cowl vent screen heatshield.

4. Remove the cowl vent screen.