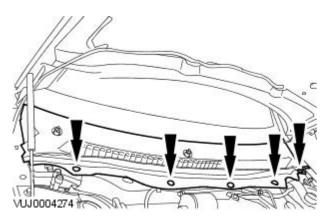

# **Air Distribution and Filtering - Pollen Filter** Removal and Installation

### Removal



- 1. Remove the cowl vent screen. For additional information, refer to: Cowl Vent Screen (501-02 Front End Body Panels, Removal and Installation).
- 2. Remove the pollen filter.

### **Installation**

1. To install, reverse the removal procedure.

# Front End Body Panels - Cowl Vent Screen Removal and Installation

#### Removal

All vehicles

Remove the wiper arms and blades.
 For additional information, refer to: Wiper Pivot Arm (501-16 Wipers and Washers, Removal and Installation).

### Vehicles built up to VIN:E43868

2. Remove the cowl vent screen.



## Vehicles built from VIN:E43869

3. Remove the cowl vent screen heatshield.



4. Remove the cowl vent screen.



#### **Installation**

**1.** To install, reverse the removal procedure.

# **Wipers and Washers - Wiper Pivot Arm** Removal and Installation



### Removal



1. Remove the wiper arm nut covers



2. Remove the wiper arm nuts.



3. Using the special tool, detach the wiper arms.



**4.** Remove the wiper arms