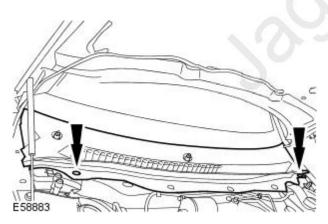

## Vehicles built from VIN:E43869

3. Remove the cowl vent screen heatshield.

4. Remove the cowl vent screen.